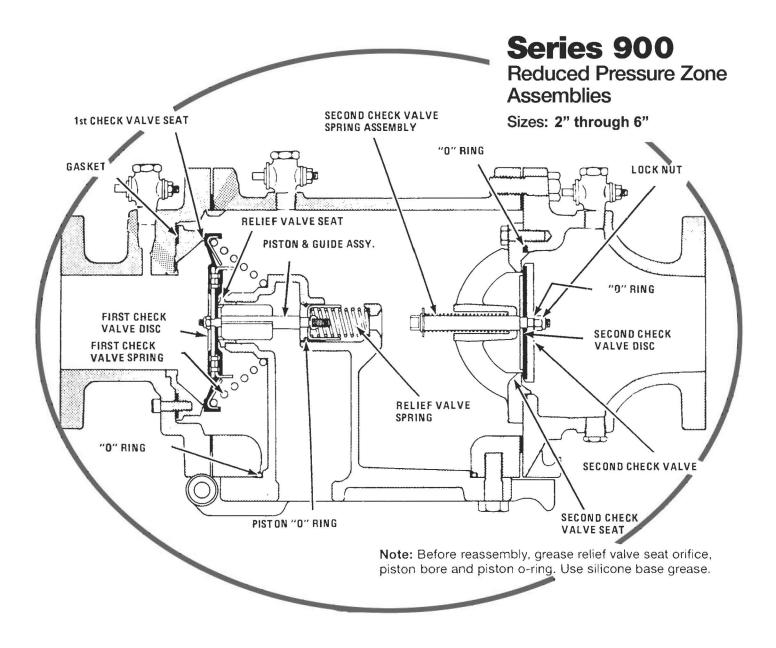

## **REPAIR KITS**

| EDP No.                    | Kit No.   | Size    | EDP No.            | Kit No.   | Size      |
|----------------------------|-----------|---------|--------------------|-----------|-----------|
| First Check Assembly Kits: |           |         | Rubber Parts Kits: |           |           |
| 889100                     | 36 BFP-RK | 2½", 3" | 881295             | 42 BFP-RK | 21/2", 3" |
| 889110                     | 37 BFP-RK | 4"      | 881297             | 43 BFP-RK | 4"        |
| 889120                     | 38 BFP-RK | 6"      | 881298             | 44 BFP-RK | 6"        |

| Second Check Assembly Kits: |           |           | Series 900 Maintenance Tool Kits: |            |           |
|-----------------------------|-----------|-----------|-----------------------------------|------------|-----------|
| 889105                      | 39 BFP-RK | 21/2", 3" | 834019                            | SAT900H153 | 21/2", 3" |
| 889115                      | 40 BFP-RK | 4"        | 834042                            | SAT900J153 | 4"        |
| 889125                      | 41 BFP-RK | 6"        | 834018                            | SAT900K153 | 6"        |

Kit consists of: second check valve spring assy. valve disc and seat, o-rings, lock nut, piston o-ring and guide assy. and relief valve o-ring.

American Backflow Specialties

(800) 66-BKFLO

(619) 527-2525